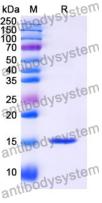

Purity >95% as determined by SDS-PAGE.

**Clonality** Monoclonal

Isotype VHH-8His-Cys-tag

Applications ELISA

Target MART1, Protein Melan-A, MLANA, Antigen LB39-AA, Antigen SK29-AA,

Melanoma antigen recognized by T-cells 1, MART-1

## Data Image

**SDS-PAGE** 

SDS PAGE for Human MLANA Nanobody