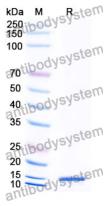

## Data Image

**SDS-PAGE** 

SDS PAGE for Human GPR68 Nanobody

order@antibodysystem.com