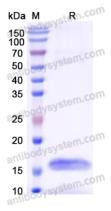

ml

Purity >95% as determined by SDS-PAGE.

**Clonality** Monoclonal

Isotype VHH-8His-Cys-tag

**Applications** ELISA

Cell growth-inhibiting gene 29 protein, Sodium/taurocholate

cotransporting polypeptide, NTCP, SLC10A1, Sodium/bile acid

cotransporter, Na(+)/taurocholate transport protein, Solute carrier family

10 member 1, Na(+)/bile acid cotransporter

**Purification** Purified by Nickel column.

Endotoxin level Please contact with the lab for this information.

Expression system Mammalian Cells

Accession Q14973





## Recombinant Proteins & Antibodies

Use a manual defrost freezer and avoid repeated freeze-thaw cycles.

Store at 4°C short term (1-2 weeks). Store at -20°C 12 months. Store at -**Stability and Storage** 

80°C long term.

For research use only. Note

## Data Image



**SDS-PAGE** 

SDS PAGE for Human SLC10A1 Nanobody