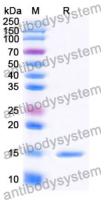

Concentration 1 mg/ml

Purity >95% as determined by SDS-PAGE.

**Clonality** Monoclonal

Isotype VHH-8His-Cys-tag

**Applications** ELISA

Cell growth-inhibiting gene 29 protein, Sodium/taurocholate

cotransporting polypeptide, NTCP, SLC10A1, Sodium/bile acid

## Data Image

**SDS-PAGE** 

SDS PAGE for Human SLC10A1 Nanobody

order@antibodysystem.com