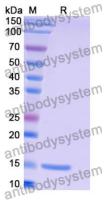

Purity >95% as determined by SDS-PAGE.

**Clonality** Monoclonal

Isotype VHH-8His-Cys-tag

Applications ELISA

Target Disintegrin and metalloproteinase domain-containing protein 8, ADAM8,

CD156a, MS2, Cell surface antigen MS2, ADAM 8

## Data Image

**SDS-PAGE** 

SDS PAGE for Human CD156a/ADAM8 Nanobody