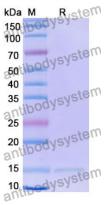

Purity >95% as determined by SDS-PAGE.

**Clonality** Monoclonal

Isotype VHH-8His-Cys-tag

**Applications** ELISA, SPR

Target RecQ protein-like 3, BLM, RECQ2, RecQ2, DNA helicase, RecQ-like type 2,

Bloom syndrome protein, RECQL3

## Data Image

**SDS-PAGE** 

SDS PAGE for Human BLM Nanobody