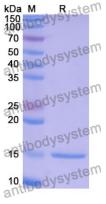

Purity >95% as determined by SDS-PAGE.

**Clonality** Monoclonal

Isotype VHH-8His-Cys-tag

Applications ELISA, RIA

Intercrine reduced in hepatomas, hSDF-1, Stromal cell-derived factor 1,

Target SDF-1, Pre-B cell growth-stimulating factor, SDF1, SDF1A, C-X-C motif

## Data Image

**SDS-PAGE** 

SDS PAGE for Human CXCL12/SDF-1 Nanobody

order@antibodysystem.com