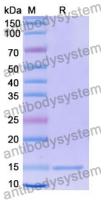

Purity >95% as determined by SDS-PAGE.

**Clonality** Monoclonal

Isotype VHH-8His-Cys-tag

Applications ELISA

Target hN1, TAN1, NEXT, NICD, Notch 1, Neurogenic locus notch homolog

protein 1, Translocation-associated notch protein TAN-1, NOTCH1

## Data Image

**SDS-PAGE** 

SDS PAGE for Human NOTCH1 Nanobody