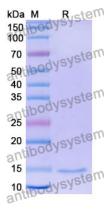

Purity >95% as determined by SDS-PAGE.

**Clonality** Monoclonal

Isotype VHH-8His-Cys-tag

Applications ELISA

Target Macrophage elastase, HME, ME, MMP12, Matrix metalloproteinase-12,

MME, hME, MMP-12, Macrophage metalloelastase

## Data Image

**SDS-PAGE** 

SDS PAGE for Human MMP12 Nanobody