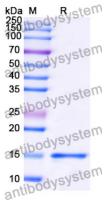

Purity >95% as determined by SDS-PAGE.

**Clonality** Monoclonal

Isotype VHH-8His-Cys-tag

**Applications** ELISA

Target Alpha-synuclein, PARK1, Non-A4 component of amyloid precursor, NACP,

Non-A beta component of AD amyloid, SNCA

## Data Image

**SDS-PAGE** 

SDS PAGE for Human SNCA/Alpha-synuclein

Nanobody