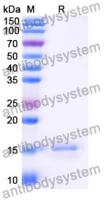

Purity >95% as determined by SDS-PAGE.

**Clonality** Monoclonal

Isotype VHH-8His-Cys-tag

**Applications** ELISA, IF

Target Wilson disease-associated protein, Copper pump 2, WND, PWD, WC1,

Copper-transporting ATPase 2, ATP7B

## Data Image

**SDS-PAGE** 

SDS PAGE for Human ATP7B Nanobody