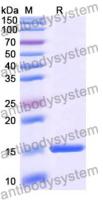

Purity >95% as determined by SDS-PAGE.

**Clonality** Monoclonal

Isotype VHH-8His-Cys-tag

**Applications** ELISA

Target Epoxide hydratase, CEH, Bifunctional epoxide hydrolase 2, EPHX2, SEH,

Soluble epoxide hydrolase

## Data Image

**SDS-PAGE** 

SDS PAGE for Human EPHX2 Nanobody