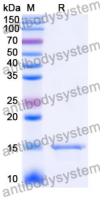

Purity >95% as determined by SDS-PAGE.

**Clonality** Monoclonal

Isotype VHH-8His-Cys-tag

**Applications** ELISA

Cyclic ADP-ribose hydrolase 1, ADP-ribosyl cyclase/cyclic ADP-ribose

hydrolase 1, cADPr hydrolase 1, 2'-phospho-ADP-ribosyl cyclase/2'-

## Data Image

**SDS-PAGE** 

SDS PAGE for Human CD38/ADPRC 1 Nanobody