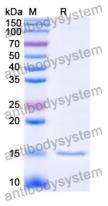

Purity >95% as determined by SDS-PAGE.

**Clonality** Monoclonal

Isotype VHH-8His-Cys-tag

**Applications** ELISA

Cyclic ADP-ribose hydrolase 1, ADP-ribosyl cyclase/cyclic ADP-ribose

hydrolase 1, cADPr hydrolase 1, 2'-phospho-ADP-ribosyl cyclase/2'-

## Data Image

**SDS-PAGE** 

SDS PAGE for Human CD38/ADPRC 1 Nanobody