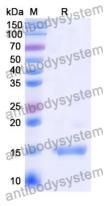

Purity >95% as determined by SDS-PAGE.

**Clonality** Monoclonal

Isotype VHH-8His-Cys-tag

**Applications** ELISA

Cyclic ADP-ribose hydrolase 1, ADP-ribosyl cyclase/cyclic ADP-ribose

hydrolase 1, cADPr hydrolase 1, 2'-phospho-ADP-ribosyl cyclase/2'-

## Data Image

**SDS-PAGE** 

SDS PAGE for Human CD38/ADPRC 1 Nanobody