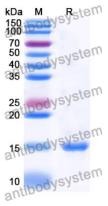

cies reactivity Human

Form Liquid

Storage buffer 0.01M PBS, pH 7.4.

Concentration 1 mg/ml

Purity >95% as determined by SDS-PAGE.

**Clonality** Monoclonal

Isotype VHH-8His-Cys-tag

**Applications** ELISA

RBTNL1, Rhombotin-2, T-cell translocation protein 2, LMO-2, Cysteine-

Target rich protein TTG-2, TTG2, LIM domain only protein 2, LMO2, RHOM2,

RBTN2

Purification Purified by Nickel column.

Endotoxin level Please contact with the lab for this information.

**Expression system** Mammalian Cells

Accession P25791





## Recombinant Proteins & Antibodies

Use a manual defrost freezer and avoid repeated freeze-thaw cycles.

Store at 4°C short term (1-2 weeks). Store at -20°C 12 months. Store at -**Stability and Storage** 

80°C long term.

For research use only. Note

## Data Image



**SDS-PAGE** 

SDS PAGE for Human LMO2 Nanobody