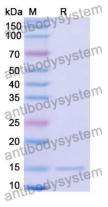

Purity >95% as determined by SDS-PAGE.

**Clonality** Monoclonal

Isotype VHH-8His-Cys-tag

**Applications** ELISA

RBTNL1, Rhombotin-2, T-cell translocation protein 2, LMO-2, Cysteine-

Target rich protein TTG-2, TTG2, LIM domain only protein 2, LMO2, RHOM2,

## Data Image

**SDS-PAGE** 

SDS PAGE for Human LMO2 Nanobody