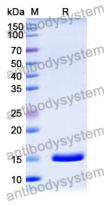

Purity >95% as determined by SDS-PAGE.

**Clonality** Monoclonal

Isotype VHH-8His-Cys-tag

**Applications** ELISA

**Target** 

Ig kappa chain C region EU, Ig kappa chain C region, Ig kappa chain C

region ROY, Immunoglobulin kappa constant, IGKC, Ig kappa chain C

## Data Image

**SDS-PAGE** 

SDS PAGE for Human IGKC Nanobody