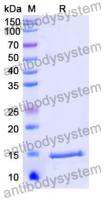

Purity >95% as determined by SDS-PAGE.

**Clonality** Monoclonal

Isotype VHH-8His-Cys-tag

**Applications** ELISA

Target Complement component C6, C6

Purification Purified by Nickel column.

Endotoxin level Please contact with the lab for this information.

## Data Image

**SDS-PAGE** 

SDS PAGE for Human C6/Complement C6

Nanobody