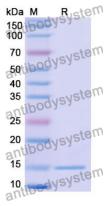

Purity >95% as determined by SDS-PAGE.

**Clonality** Monoclonal

Isotype VHH-8His-Cys-tag

**Applications** ELISA

Cystic fibrosis transmembrane conductance regulator, Channel

Target conductance-controlling ATPase, ABCC7, ATP-binding cassette sub-family

## Data Image

**SDS-PAGE** 

SDS PAGE for Human CFTR Nanobody