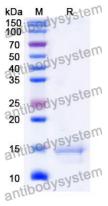

/ml

Purity >95% as determined by SDS-PAGE.

**Clonality** Monoclonal

Isotype VHH-8His-Cys-tag

Applications ELISA, RIA

HC11, MCP-1, MCP1, Monocyte chemotactic protein 1, Monocyte

chemotactic and activating factor, Small-inducible cytokine A2, SCYA2,

MCAF, Monocyte secretory protein JE, C-C motif chemokine 2, Monocyte

chemoattractant protein 1, CCL2

**Purification** Purified by Nickel column.

Endotoxin level Please contact with the lab for this information.

**Expression system** Mammalian Cells

Accession P13500





## Recombinant Proteins & Antibodies

Use a manual defrost freezer and avoid repeated freeze-thaw cycles.

**Stability and Storage** Store at 4°C short term (1-2 weeks). Store at -20°C 12 months. Store at -

80°C long term.

For research use only. Note

## Data Image



**SDS-PAGE** 

SDS PAGE for Human CCL2/MCP-1 Nanobody