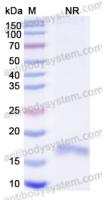

Purity >95% as determined by SDS-PAGE.

**Clonality** Monoclonal

Isotype VHH-8His-Cys-tag

**Applications** ELISA, SPR

Target MAPTL, Paired helical filament-tau, MTBT1, Microtubule-associated

protein tau, TAU, Neurofibrillary tangle protein, MAPT, PHF-tau

## Data Image

**SDS-PAGE** 

SDS PAGE for Human MAPT/Tau/PHF-tau Nanobody