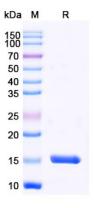

Purity >95% as determined by SDS-PAGE.

**Clonality** Monoclonal

**Isotype** VHH-8His-Cys-tag

**Applications** ELISA, RIA

Tonsillar lymphocyte LD78 alpha protein, CCL3, G0S19-1, MIP1A,

Target Macrophage inflammatory protein 1-alpha, LD78-alpha(4-69), SCYA3, SIS-

## Data Image

**SDS-PAGE** 

SDS PAGE for Human CCL3/MIP-1-alpha Nanobody