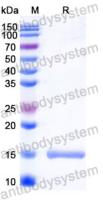

Purity >95% as determined by SDS-PAGE.

**Clonality** Monoclonal

Isotype VHH-8His-Cys-tag

**Applications** ELISA, FCM, SPR

Target CD221, Insulin-like growth factor 1 receptor, IGF1R, Insulin-like growth

factor I receptor, IGF-I receptor

## Data Image

**SDS-PAGE** 

SDS PAGE for Human CD221/IGF1R Nanobody