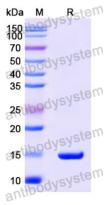

Purity >95% as determined by SDS-PAGE.

**Clonality** Monoclonal

Isotype VHH-8His-Cys-tag

**Applications** ELISA, SPR

Target Prostate-specific antigen, KLK3, Kallikrein-3, APS, Semenogelase, PSA,

Gamma-seminoprotein, Seminin, P-30 antigen

## Data Image

**SDS-PAGE** 

SDS PAGE for Human PSA/KLK3 Nanobody