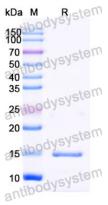

Purity >95% as determined by SDS-PAGE.

**Clonality** Monoclonal

Isotype VHH-8His-Cys-tag

Applications ELISA

Target PLANH1, Endothelial plasminogen activator inhibitor, SERPINE1,

Plasminogen activator inhibitor 1, PAI1, PAI, PAI-1, Serpin E1

## Data Image

**SDS-PAGE** 

SDS PAGE for Human SERPINE1/PAI-1 Nanobody