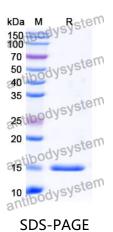

Purity >95% as determined by SDS-PAGE.

**Clonality** Monoclonal

Isotype VHH-8His-Cys-tag

**Applications** BIF, ELISA

Target C-reactive protein, CRP, PTX1

**Purification** Purified by Nickel column.

Endotoxin level Please contact with the lab for this information.

## Data Image

SDS PAGE for Human CRP Nanobody