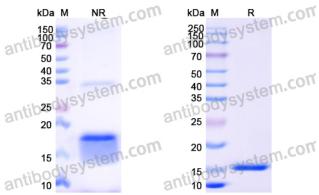

Purity >95% as determined by SDS-PAGE.

**Clonality** Monoclonal

Isotype VHH-8His-Cys-tag

**Applications** ELISA, SPR

Target HER1, Receptor tyrosine-protein kinase erbB-1, Proto-oncogene c-ErbB-1,

Epidermal growth factor receptor, EGFR, ERBB1, ERBB

## Data Image

SDS PAGE for Human EGFR/ERBB1/HER1 Nanobody