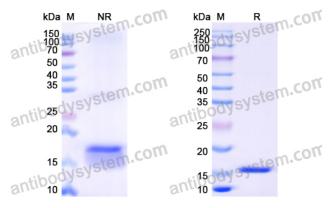

Purity >95% as determined by SDS-PAGE.

**Clonality** Monoclonal

Isotype VHH-8His-Cys-tag

**Applications** ELISA

Target HER1, Receptor tyrosine-protein kinase erbB-1, Proto-oncogene c-ErbB-1,

Epidermal growth factor receptor, EGFR, ERBB1, ERBB

## Data Image

**SDS-PAGE** 

SDS PAGE for Human EGFR/ERBB1/HER1 Nanobody