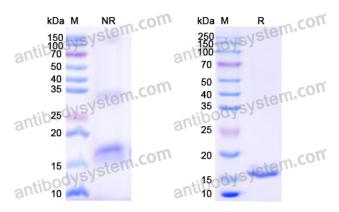

Purity >95% as determined by SDS-PAGE.

**Clonality** Monoclonal

Isotype VHH-8His-Cys-tag

**Applications** ELISA

Target HER1, Receptor tyrosine-protein kinase erbB-1, Proto-oncogene c-ErbB-1,

Epidermal growth factor receptor, EGFR, ERBB1, ERBB

## Data Image

**SDS-PAGE** 

SDS PAGE for Human EGFR/ERBB1/HER1 Nanobody