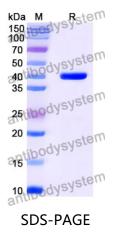

| Please contact with the lab for this information.                                                                                                                   |
| Accession             | CAS: 1162-65-8                                                                                                                                                      |
| Stability and Storage | Use a manual defrost freezer and avoid repeated freeze-thaw cycles.<br>Store at 4°C short term (1-2 weeks). Store at -20°C 12 months. Store at -<br>80°C long term. |
| Note                  | For research use only.                                                                                                                                              |





Recombinant Proteins & Antibodies

## Data Image



SDS PAGE for Aflatoxin B1 Antibody (Nb26)