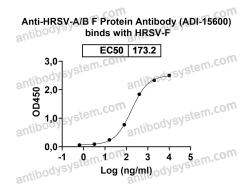

## Data Image

## Recombinant Proteins & Antibodies

**Bioactivity** 

Detects Human respiratory syncytial virus F/Fusion glycoprotein F0 in indirect ELISAs.