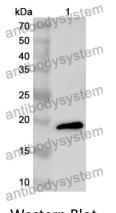

## Data Image

🍸 AntibodySystem

Recombinant Proteins & Antibodies

Western Blot

Recombinant Protein lysates were subjected to SDS PAGE followed by western blot with PCBP2 antibody (PHH07501) at 1 µg/ml.

Lane 1: Recombinant protein

Second Ab: Goat Anti-Rabbit IgG H&L Polyclonal antibody, HRP (PTB96431) at 0.1 µg/mL.

Predict MW: 20 kDa Observed MW: 20 kDa