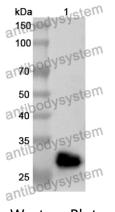

#### Recombinant Proteins & Antibodies

Western Blot

Recombinant Protein lysates were subjected to SDS PAGE followed by western blot with BBS7 antibody (PHK78001) at 1 µg/ml.

Lane 1: Recombinant protein

Second Ab: Goat Anti-Rabbit IgG H&L Polyclonal antibody, HRP (PTB96431) at 0.1 µg/mL.

Predict MW: 27 kDa Observed MW: 27 kDa