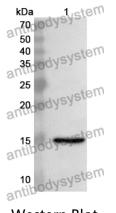

#### Recombinant Proteins & Antibodies

Western Blot

Recombinant Protein lysates were subjected to SDS PAGE followed by western blot with FDX1 antibody (PHC78701) at 1 µg/ml.

Lane 1: Recombinant protein

Second Ab: Goat Anti-Rabbit IgG H&L Polyclonal antibody, HRP (PTB96431) at 0.1 µg/mL.

Predict MW: 15 kDa Observed MW: 15 kDa