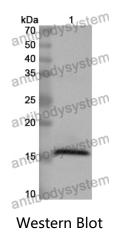

## 🍸 AntibodySystem

Recombinant Proteins & Antibodies

Recombinant Protein lysates were subjected to SDS PAGE followed by western blot with SKIL antibody (PHC94801) at 1 µg/ml.

Lane 1: Recombinant protein

Second Ab: Goat Anti-Rabbit IgG H&L Polyclonal antibody, HRP (PTB96431) at 0.1 µg/mL.

Predict MW: 16 kDa Observed MW: 16 kDa