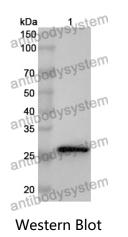

#### Recombinant Proteins & Antibodies

Recombinant Protein lysates were subjected to SDS PAGE followed by western blot with TESC antibody (PHK74601) at  $1 \mu g/ml$ .

Lane 1: Recombinant protein

Second Ab: Goat Anti-Rabbit IgG H&L Polyclonal antibody, HRP (PTB96431) at 0.1 µg/mL.

Predict MW: 27 kDa Observed MW: 27 kDa