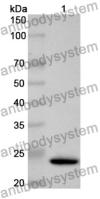

## Data Image

## Recombinant Proteins & Antibodies

Western Blot

Recombinant Protein lysates were subjected to SDS PAGE followed by western blot with FOXL2 antibody (PHF24901) at 1  $\mu$ g/ml.

Lane 1: Recombinant protein

Second Ab: Goat Anti-Rabbit IgG H&L Polyclonal antibody, HRP (PTB96431) at 0.1 µg/mL.

Predict MW: 23 kDa Observed MW: 23 kDa