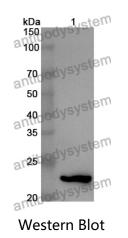

## Data Image

Recombinant Proteins & Antibodies

Recombinant Protein lysates were subjected to SDS PAGE followed by western blot with CSNK2B antibody (PHF61501) at 1 µg/ml.

Lane 1: Recombinant protein

Second Ab: Goat Anti-Rabbit IgG H&L Polyclonal antibody, HRP (PTB96431) at 0.1 µg/mL.

Predict MW: 22 kDa Observed MW: 22 kDa