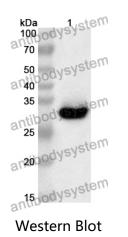

### Data Image

#### Recombinant Proteins & Antibodies

Recombinant Protein lysates were subjected to SDS PAGE followed by western blot with TULP3 antibody (PHB18201) at 1 µg/ml.

Lane 1: Recombinant protein

Second Ab: Goat Anti-Rabbit IgG H&L Polyclonal antibody, HRP (PTB96431) at 0.1 µg/mL.

Predict MW: 33 kDa Observed MW: 33 kDa