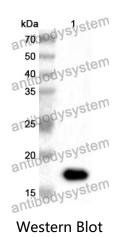

#### Recombinant Proteins & Antibodies

Recombinant Protein lysates were subjected to SDS PAGE followed by western blot with EIF5A2 antibody (PHK72001) at 1 µg/ml.

Lane 1: Recombinant protein

Second Ab: Goat Anti-Rabbit IgG H&L Polyclonal antibody, HRP (PTB96431) at 0.1 µg/mL.

Predict MW: 18 kDa Observed MW: 18 kDa