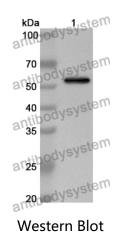

## Data Image

🍸 AntibodySystem

Recombinant Proteins & Antibodies

Recombinant Protein lysates were subjected to SDS PAGE followed by western blot with PPP5C antibody (PHE97301) at 1 µg/ml.

Lane 1: Recombinant protein

Second Ab: Goat Anti-Rabbit IgG H&L Polyclonal antibody, HRP (PTB96431) at 0.1 µg/mL.

Predict MW: 57 kDa Observed MW: 57 kDa