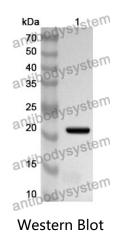

## Data Image

🍸 AntibodySystem

Recombinant Proteins & Antibodies

Recombinant Protein lysates were subjected to SDS PAGE followed by western blot with PICK1 antibody (PHK68801) at 1 µg/ml.

Lane 1: Recombinant protein

Second Ab: Goat Anti-Rabbit IgG H&L Polyclonal antibody, HRP (PTB96431) at 0.1 µg/mL.

Predict MW: 24 kDa Observed MW: 24 kDa