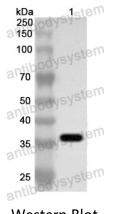

## Data Image

Y AntibodySystem

Recombinant Proteins & Antibodies

Western Blot

Recombinant Protein lysates were subjected to SDS PAGE followed by western blot with VPS26B antibody (PHH76901) at 1 µg/ml.

Lane 1: Recombinant protein

Second Ab: Goat Anti-Rabbit IgG H&L Polyclonal antibody, HRP (PTB96431) at 0.1 µg/mL.

Predict MW: 36 kDa Observed MW: 36 kDa