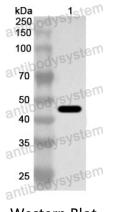

## Data Image

Y AntibodySystem

Recombinant Proteins & Antibodies

Western Blot

Recombinant Protein lysates were subjected to SDS PAGE followed by western blot with PREB antibody (PHK66501) at 1 µg/ml.

Lane 1: Recombinant protein

Second Ab: Goat Anti-Rabbit IgG H&L Polyclonal antibody, HRP (PTB96431) at 0.1 µg/mL.

Predict MW: 44 kDa Observed MW: 44 kDa