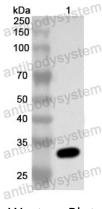

## Data Image

Western Blot

Recombinant Protein lysates were subjected to SDS PAGE followed by western blot with KIAA0319L antibody (PHK66301) at  $1 \mu g/ml$ .

Lane 1: Recombinant protein

Second Ab: Goat Anti-Rabbit IgG H&L Polyclonal antibody, HRP (PTB96431) at 0.1 µg/mL.

Predict MW: 32 kDa Observed MW: 32 kDa