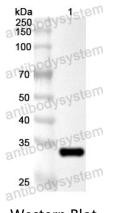

#### Recombinant Proteins & Antibodies

Western Blot

Recombinant Protein lysates were subjected to SDS PAGE followed by western blot with KIF1B antibody (PHA88601) at 1 µg/ml.

Lane 1: Recombinant protein

Second Ab: Goat Anti-Rabbit IgG H&L Polyclonal antibody, HRP (PTB96431) at 0.1 µg/mL.

Predict MW: 34 kDa Observed MW: 34 kDa