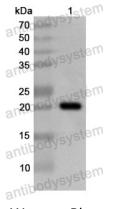

## Data Image

🍸 AntibodySystem

Recombinant Proteins & Antibodies

Western Blot

Recombinant Protein lysates were subjected to SDS PAGE followed by western blot with HSPB8 antibody (PHK62801) at 1 µg/ml.

Lane 1: Recombinant protein

Second Ab: Goat Anti-Rabbit IgG H&L Polyclonal antibody, HRP (PTB96431) at 0.1 µg/mL.

Predict MW: 20 kDa Observed MW: 20 kDa