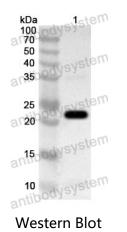

## Data Image

## Y AntibodySystem

Recombinant Proteins & Antibodies

Recombinant Protein lysates were subjected to SDS PAGE followed by western blot with ELF1 antibody (PHE00801) at 1 µg/ml.

Lane 1: Recombinant protein

Second Ab: Goat Anti-Rabbit IgG H&L Polyclonal antibody, HRP (PTB96431) at 0.1 µg/mL.

Predict MW: 23 kDa Observed MW: 23 kDa