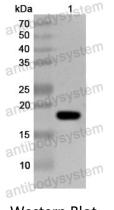

## Y AntibodySystem

Recombinant Proteins & Antibodies

Western Blot

Recombinant Protein lysates were subjected to SDS PAGE followed by western blot with SETBP1 antibody (PHK62501) at 1 µg/ml.

Lane 1: Recombinant protein

Second Ab: Goat Anti-Rabbit IgG H&L Polyclonal antibody, HRP (PTB96431) at 0.1 µg/mL.

Predict MW: 19 kDa Observed MW: 19 kDa